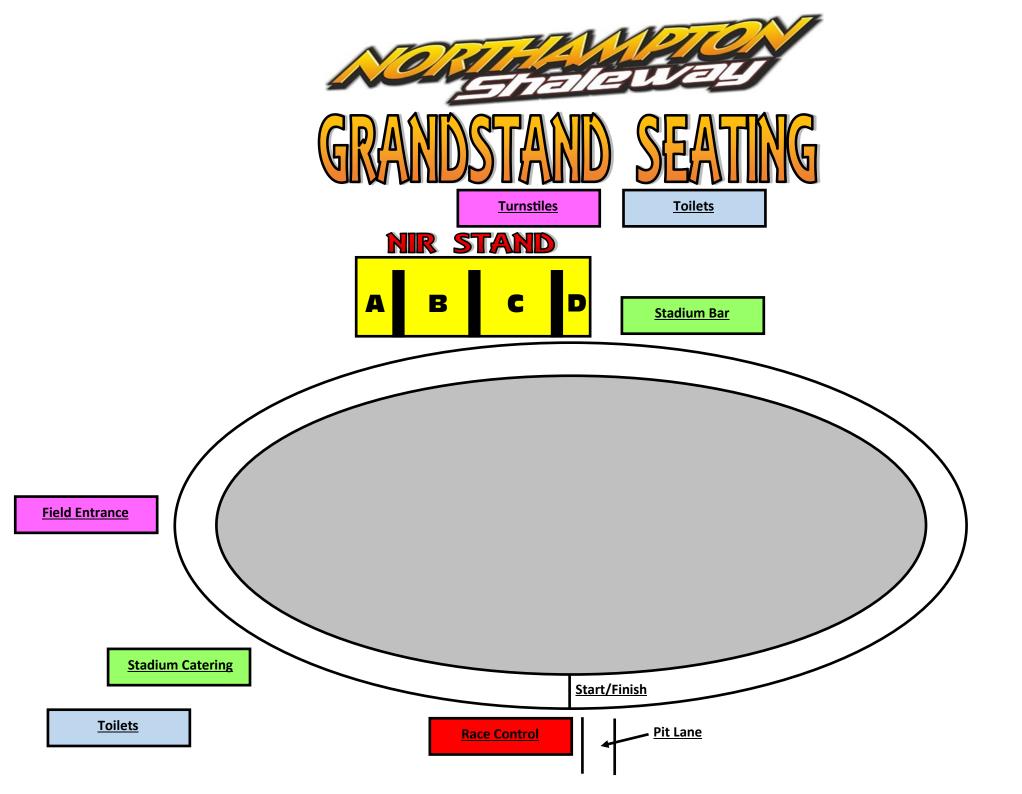

|         |          | NI | R | F1 | S | T | N | ח | _ F | RI | $\overline{\cap}$ | K  | Δ  |    |
|---------|----------|----|---|----|---|---|---|---|-----|----|-------------------|----|----|----|
|         |          |    |   | _  |   |   |   |   |     |    |                   |    |    |    |
| Seat No | 1        | 2  | 3 | 4  | 5 | 6 | 7 | 8 | 9   | 10 | 11                | 12 | 13 | 14 |
| Row Q   |          |    |   |    |   |   |   |   |     |    |                   |    |    |    |
| Row P   | ▲        |    |   |    |   |   |   |   |     |    |                   |    |    |    |
| Row N   | ▲        | ▲  | ▶ |    |   |   |   |   |     |    |                   |    |    |    |
| Row M   | ▲        | ▲  | ▶ |    |   |   |   |   |     |    | _                 |    |    |    |
| Row L   | ▲        |    |   |    |   |   |   |   |     |    |                   |    |    |    |
| Row K   | <b>_</b> | ▲  |   |    |   |   |   |   |     |    | <u></u>           | _  |    |    |
| Row J   | <b>_</b> |    |   |    |   |   |   |   |     |    | <u> </u>          |    |    |    |
| Row H   | <b></b>  | ▲  |   |    |   |   |   |   |     |    | _                 |    |    |    |
| Row G   |          | ▲  |   |    |   |   |   |   |     |    | _                 |    |    |    |
| Row F   |          |    | ▶ |    |   |   |   |   |     |    | _                 |    |    |    |
| Row E   |          |    | ▶ |    |   |   |   |   |     |    |                   |    |    |    |
| Row D   | <u> </u> |    |   |    |   |   |   |   |     |    | _                 |    |    |    |
| Row C   |          |    |   |    |   |   |   |   |     |    |                   |    |    |    |
| Row B   |          |    | ▶ |    |   |   |   |   |     |    |                   |    |    |    |
| Row A   |          |    |   |    |   |   |   |   |     |    |                   |    |    |    |
| Seat No | 1        | 2  | 3 | 4  | 5 | 6 | 7 | 8 | 9   | 10 | 11                | 12 | 13 | 14 |

|         |          |    |    |    |    |    |    |    | ı  | NIF | RF | 1  | S <sub>1</sub> | A  | NE | <b>)</b> – | BI | _O | CI | K  | 3  |    |    |    |    |    |    |    |    |
|---------|----------|----|----|----|----|----|----|----|----|-----|----|----|----------------|----|----|------------|----|----|----|----|----|----|----|----|----|----|----|----|----|
| Seat No | 15       | 16 | 17 | 18 | 19 | 20 | 21 | 22 | 23 | 24  | 25 | 26 | 27             | 28 | 29 | 30         | 31 | 32 | 33 | 34 | 35 | 36 | 37 | 38 | 39 | 40 | 41 | 42 | 43 |
| Row Q   | ▶        |    |    | _  |    |    |    |    | _  |     | ▲  |    |                |    |    |            |    | _  |    |    |    |    |    |    |    | _  |    | △  |    |
| Row P   | ▶        | _  |    | _  |    |    |    | ▲  | ▲  |     |    |    |                |    |    |            |    | ▲  |    |    |    |    |    |    |    |    |    |    |    |
| Row N   | <b> </b> |    |    | _  |    |    |    | ▲  | ▲  |     |    |    | ▶              |    |    |            |    | ▲  |    |    |    |    | ▶  |    | ▶  |    |    |    |    |
| Row M   | ▶        |    |    |    |    |    |    |    |    |     |    |    |                |    |    |            |    |    |    |    |    |    | ▶  |    | ▶  |    |    |    |    |
| Row L   |          |    |    |    |    |    |    |    |    |     |    |    |                |    |    |            |    |    |    |    |    |    |    | ▶  |    |    |    |    |    |
| Row K   |          |    |    |    |    |    |    |    |    |     |    |    |                |    |    |            |    |    |    |    |    |    |    |    |    |    |    |    |    |
| Row J   |          |    |    |    |    |    |    |    |    |     |    |    |                |    |    |            |    |    |    |    |    |    |    | ▶  |    |    |    |    |    |
| Row H   |          |    |    |    |    |    |    |    |    |     |    |    |                |    |    |            |    |    |    |    |    |    |    |    |    |    |    |    |    |
| Row G   |          |    |    |    |    |    |    |    |    |     |    |    |                |    |    |            |    |    |    |    |    |    |    |    | ▶  |    |    |    |    |
| Row F   |          |    |    |    |    |    |    |    |    |     |    |    |                |    |    |            |    |    |    |    |    |    |    |    |    |    |    |    |    |
| Row E   |          |    |    |    |    |    |    |    |    |     |    |    |                |    |    |            |    |    |    |    |    |    |    |    |    |    |    |    |    |
| Row D   |          |    |    |    |    |    |    |    |    |     |    |    |                |    |    |            |    |    |    |    |    |    |    |    |    |    |    |    |    |
| Row C   |          |    |    |    |    |    |    |    |    |     |    |    |                |    |    |            |    |    |    |    |    |    |    |    |    |    |    |    |    |
| Row B   |          |    |    |    |    |    |    |    |    |     |    |    |                |    |    |            |    |    |    |    |    |    |    |    |    |    |    |    |    |
| Row A   |          |    |    |    |    |    |    |    |    |     |    |    |                |    |    |            |    |    |    |    |    |    |    |    |    |    |    |    |    |
| Seat No | 15       | 16 | 17 | 18 | 19 | 20 | 21 | 22 | 23 | 24  | 25 | 26 | 27             | 28 | 29 | 30         | 31 | 32 | 33 | 34 | 35 | 36 | 37 | 38 | 39 | 40 | 41 | 42 | 43 |

|         |    |    |    |          |    |          |    |    | ı  | <b>JIF</b> | RF | 1  | S <sub>T</sub> | A  | NE | _  | BI | LO | CI | K  | C  |    |    |    |          |          |          |          |    |
|---------|----|----|----|----------|----|----------|----|----|----|------------|----|----|----------------|----|----|----|----|----|----|----|----|----|----|----|----------|----------|----------|----------|----|
| Seat No | 44 | 45 | 46 | 47       | 48 | 49       | 50 | 51 | 52 | 53         | 54 | 55 | 56             | 57 | 58 | 59 | 60 | 61 | 62 | 63 | 64 | 65 | 66 | 67 | 68       | 69       | 70       | 71       | 72 |
| Row Q   |    |    |    |          | ▶  |          |    |    |    |            |    |    |                |    |    |    |    | ▲  |    |    |    |    |    |    | <u> </u> | _        |          | <u> </u> |    |
| Row P   |    |    |    |          |    |          |    |    |    |            |    |    |                |    |    |    |    |    |    |    |    |    |    |    | <u> </u> | ▲        |          |          |    |
| Row N   |    |    |    |          |    |          |    |    |    |            | ▲  |    |                |    |    |    |    |    |    |    |    |    |    |    | ▲        | ▲        |          |          |    |
| Row M   |    |    |    | <b> </b> |    |          |    |    |    |            |    |    |                |    |    |    |    |    |    |    |    |    |    |    |          |          |          |          |    |
| Row L   |    |    |    |          |    |          |    |    |    |            | ▲  |    |                |    |    |    |    |    |    |    |    |    |    |    | ▲        | _        |          |          |    |
| Row K   |    |    |    |          | ▶  |          | ▶  |    |    |            |    |    |                |    | ▶  |    |    |    |    |    | I► | ▶  | I► |    |          |          |          |          |    |
| Row J   |    |    |    |          |    |          |    |    |    |            |    |    |                |    |    |    |    |    |    |    |    |    |    |    |          |          |          |          |    |
| Row H   |    | ▶  |    | ▶        | ▶  | <b> </b> | ▶  | ▶  | ▶  |            |    |    |                | ▶  | ▶  | ▶  | ▶  |    |    | ▶  | ▶  | ▶  | ▶  |    |          |          |          |          |    |
| Row G   |    |    |    |          |    |          |    |    |    |            |    |    |                |    |    |    |    |    |    |    |    |    |    |    |          | <b> </b> | <b> </b> |          |    |
| Row F   |    |    |    |          |    |          |    |    |    |            |    |    |                |    |    |    |    |    |    |    | I► |    | ▶  |    |          |          |          |          |    |
| Row E   |    |    |    |          |    |          |    |    |    |            |    |    |                | ▶  |    |    |    |    |    |    |    |    |    |    |          |          |          |          |    |
| Row D   |    |    |    |          |    |          |    |    |    |            |    |    |                |    |    |    |    |    |    |    |    |    |    |    |          |          |          |          |    |
| Row C   |    |    |    |          |    |          |    |    |    |            |    |    |                |    |    |    |    |    |    |    |    |    |    |    |          |          |          |          |    |
| Row B   |    |    |    |          |    |          |    |    |    |            |    |    |                |    |    |    |    |    |    |    |    |    |    |    |          |          |          |          |    |
| Row A   |    |    |    |          |    |          |    |    |    |            |    |    |                |    |    |    |    |    |    |    |    |    |    |    |          |          |          |          |    |
| Seat No | 44 | 45 | 46 | 47       | 48 | 49       | 50 | 51 | 52 | 53         | 54 | 55 | 56             | 57 | 58 | 59 | 60 | 61 | 62 | 63 | 64 | 65 | 66 | 67 | 68       | 69       | 70       | 71       | 72 |

|         | NI       | R  | F1 | S  | T/ | ۱N | D  | - E | 3L | 00 | K  | D  |
|---------|----------|----|----|----|----|----|----|-----|----|----|----|----|
| Seat No | 73       | 74 | 75 | 76 | 77 | 78 | 79 | 80  | 81 | 82 | 83 | 84 |
| Row Q   | ┛        |    | ▼  |    |    |    |    |     |    |    |    |    |
| Row P   |          |    |    |    |    |    |    | ▶   |    |    | _  | ▲  |
| Row N   |          | ▲  |    | ▲  |    | ▲  |    |     |    |    |    | ▲  |
| Row M   |          | ▲  |    | ▲  |    | ▲  |    |     |    |    | _  | ▲  |
| Row L   |          |    |    | ▲  |    | ▲  |    |     |    |    | _  | ▲  |
| Row K   |          |    |    |    |    |    |    |     |    |    |    |    |
| Row J   | <b> </b> |    |    |    |    |    |    |     |    |    |    |    |
| Row H   |          | I► |    |    |    |    |    |     |    |    |    |    |
| Row G   |          |    |    |    |    |    |    |     |    |    |    |    |
| Row F   | <b> </b> |    |    |    |    |    |    |     |    |    |    |    |
| Row E   | <b> </b> |    |    |    |    |    |    |     |    |    |    |    |
| Row D   |          |    |    |    |    |    |    |     |    |    |    |    |
| Row C   |          |    |    |    |    |    |    |     |    |    |    |    |
| Row B   |          |    |    |    |    |    |    |     |    |    |    |    |
| Row A   |          |    |    |    |    |    |    |     |    |    |    |    |
| Seat No | 73       | 74 | 75 | 76 | 77 | 78 | 79 | 80  | 81 | 82 | 83 | 84 |